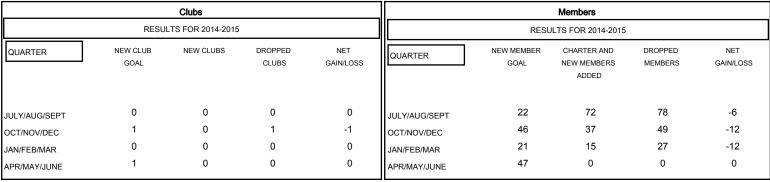

## GOALS AND ACTUAL NEW CLUBS CUMULATIVE

| DROPPED CLUBS: 1  DROPPED MEMBERS |            | 30 CLUBS OF 42 ADDED 1 OR MORE<br>NEW MEMBERS | GENDER DISTRIBU<br>MALE<br>FEMALE     | TION<br>724 (59.44%)<br>494 (40.56%) |           |
|-----------------------------------|------------|-----------------------------------------------|---------------------------------------|--------------------------------------|-----------|
| DECEASED CLUB CANCELLED           | 15<br>8    | CLICK HERE FOR HEALTH ASSESSMENT DATA         | FAMILY UNIT MEMBERS HEAD OF HOUSEHOLD |                                      | 163<br>79 |
| OTHER<br>TOTAL                    | 131<br>154 |                                               | NON-HEAD OF HOUSEHOLD                 |                                      | 84        |