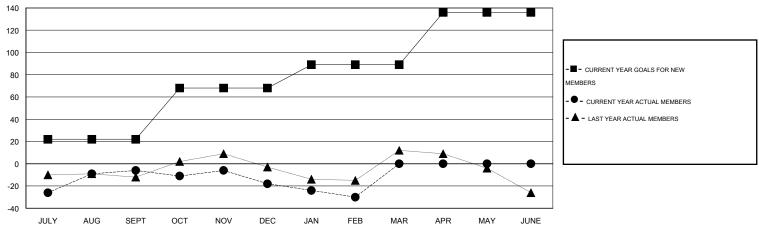

## GOALS AND ACTUAL NEW CLUBS CUMULATIVE

| DROPPED CLUBS: 1  DROPPED MEMBERS |            | 30 CLUBS OF 42 ADDED 1 OR MORE<br>NEW MEMBERS | GENDER DISTRIBU<br>MALE<br>FEMALE     | TION<br>724 (59.44%)<br>494 (40.56%) |           |
|-----------------------------------|------------|-----------------------------------------------|---------------------------------------|--------------------------------------|-----------|
| DECEASED CLUB CANCELLED           | 15<br>8    | CLICK HERE FOR HEALTH ASSESSMENT DATA         | FAMILY UNIT MEMBERS HEAD OF HOUSEHOLD |                                      | 163<br>79 |
| OTHER<br>TOTAL                    | 131<br>154 |                                               | NON-HEAD OF HOUSEHOLD                 |                                      | 84        |